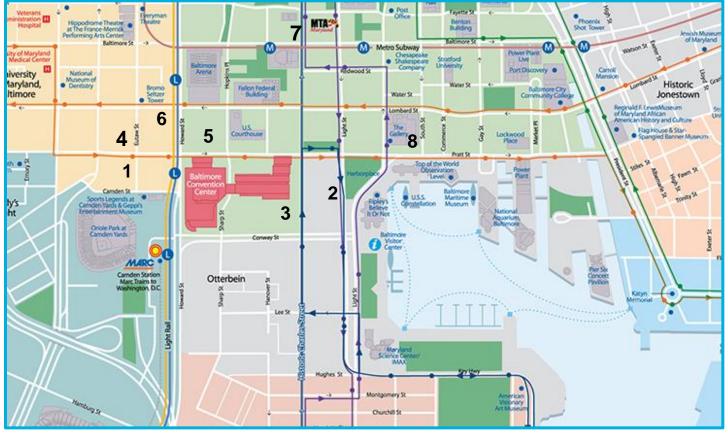

## AMP 2019 Annual Meeting & Expo November 7-9, 2019 Baltimore, MD

- 1. Hilton Baltimore Inner Harbor Connected to Convention Center
- 2. Hyatt Regency Baltimore Connected to Convention Center
- 3. Sheraton Inner Harbor

Connected to Convention Center

- Baltimore Marriott Inner Harbor at Camden Yards 1 Block
- 5. Days Inn Baltimore Inner Harbor
  - 1 Block
- 6. Holiday Inn Inner Harbor

2 Blocks

7. Kimpton Hotel Monaco Baltimore

### 2 Blocks

8. Renaissance Baltimore Harborplace Hotel

#### 2 Blocks